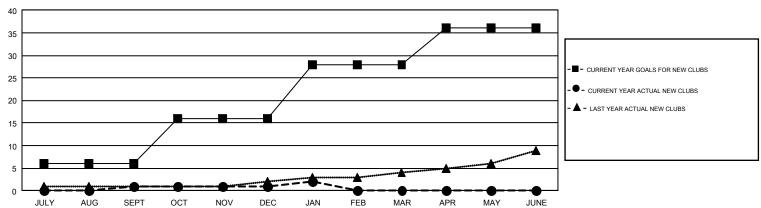

## GMT Constitutional Area 1, Group C

GMT: STEVE ANTON

REPORT DOES NOT INCLUDE CLUBS IN UNDISTRICTED AREAS.

| Clubs         |               |             |               | Members               |                           |                         |                                              |  |
|---------------|---------------|-------------|---------------|-----------------------|---------------------------|-------------------------|----------------------------------------------|--|
|               | RESULTS FO    | R 2018-2019 |               | RESULTS FOR 2018-2019 |                           |                         |                                              |  |
| QUARTER       | NEW CLUB GOAL | NEW CLUBS   | DROPPED CLUBS | QUARTER               | MEMBER GROWTH NET<br>GOAL | MEMBER GROWTH<br>ACTUAL | DROPPED MEMBERS ACTUAL (including transfers) |  |
| JULY/AUG/SEPT | 6             | 1           | 7             | JULY/AUG/SEPT         | 246                       | 815                     | 988                                          |  |
| OCT/NOV/DEC   | 10            | 0           | 10            | OCT/NOV/DEC           | 278                       | 823                     | 1,411                                        |  |
| JAN/FEB/MAR   | 12            | 1           | 1             | JAN/FEB/MAR           | 365                       | 342                     | 294                                          |  |
| APR/MAY/JUNE  | 8             | 0           | 0             | APR/MAY/JUNE          | 131                       | 0                       | 0                                            |  |