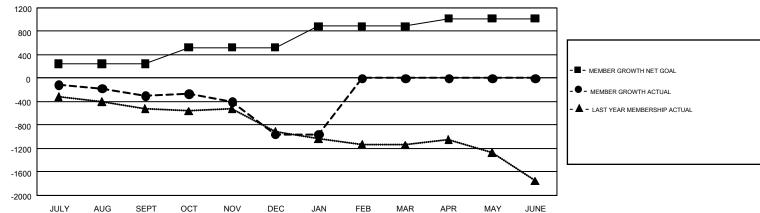

## GMT Constitutional Area 1, Group C

GMT: STEVE ANTON

REPORT DOES NOT INCLUDE CLUBS IN UNDISTRICTED AREAS.

| Clubs         |               |             |               | Members               |                           |                         |                                              |  |
|---------------|---------------|-------------|---------------|-----------------------|---------------------------|-------------------------|----------------------------------------------|--|
|               | RESULTS FO    | R 2018-2019 |               | RESULTS FOR 2018-2019 |                           |                         |                                              |  |
| QUARTER       | NEW CLUB GOAL | NEW CLUBS   | DROPPED CLUBS | QUARTER               | MEMBER GROWTH NET<br>GOAL | MEMBER GROWTH<br>ACTUAL | DROPPED MEMBERS ACTUAL (including transfers) |  |
| JULY/AUG/SEPT | 6             | 1           | 7             | JULY/AUG/SEPT         | 246                       | 815                     | 988                                          |  |
| OCT/NOV/DEC   | 10            | 0           | 10            | OCT/NOV/DEC           | 278                       | 823                     | 1,411                                        |  |
| JAN/FEB/MAR   | 12            | 1           | 1             | JAN/FEB/MAR           | 365                       | 342                     | 294                                          |  |
| APR/MAY/JUNE  | 8             | 0           | 0             | APR/MAY/JUNE          | 131                       | 0                       | 0                                            |  |